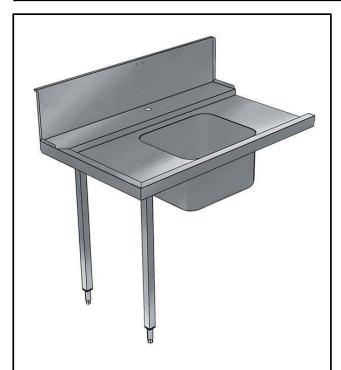

# Handling System for Hood type Pre-wash Table with Bowl Left to Right, 800mm

| ITEM #  |  |  |
|---------|--|--|
| MODEL # |  |  |
| NAME #  |  |  |
|         |  |  |
| SIS #   |  |  |
| AIA #   |  |  |

865307 (BHHPTB08L)

Prewash table with 500x400mm bowl for Hood Type, I>r, 800mm

## Item No.

For hood type dishwashers. Constructed in 304 AISI stainless steel with backsplash mm250h. N. 2 square 40x40mm tubular legs on height-adjustable feet. Bowl size mm500x400x300h with overflow pipe and drain hole. Basket direction: from left to right.

#### Construction

- Stainless steel feet 50 mm adjustable in height to ensure that tables drain back into the dishwasher.
- Included splashback to prevent water spatter.
- Deep anti-drip profiles completely folded with lower edge for safe and easy cleaning.
- All surfaces smooth with polished finish.
- 40x40 mm square tubular legs in AISI 304 stainless steel.
- 304 AISI stainless steel construction throughout.
- To be secured to the dishwasher and fitted with one pair of legs at the other end.
- Bowl size 500x400x300h with drain hole and strainer.