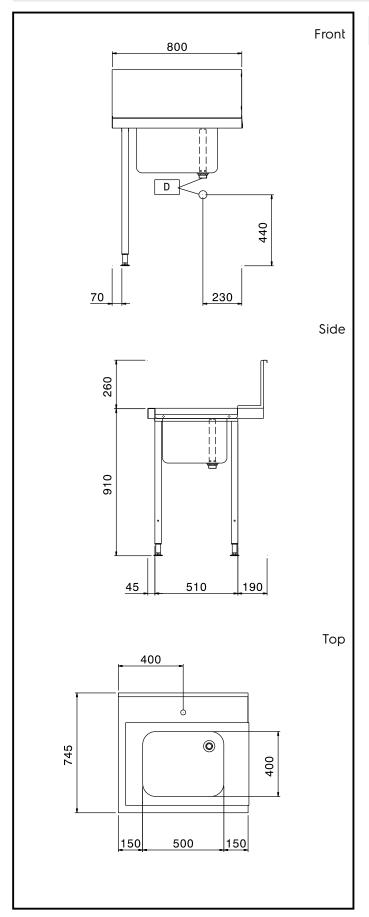

# **Key Information:**

External dimensions, Width:

865307 (BHHPTB08L) 800 mm External dimensions, Depth: 745 mm External dimensions, Height: 1170 mm Net weight: 6 kg

Splashback Dimensions, Height: 300 mm

Basin dimensions: 500x400x300h

Handling System for Hood type Pre-wash Table with Bowl Left to Right, 800mm